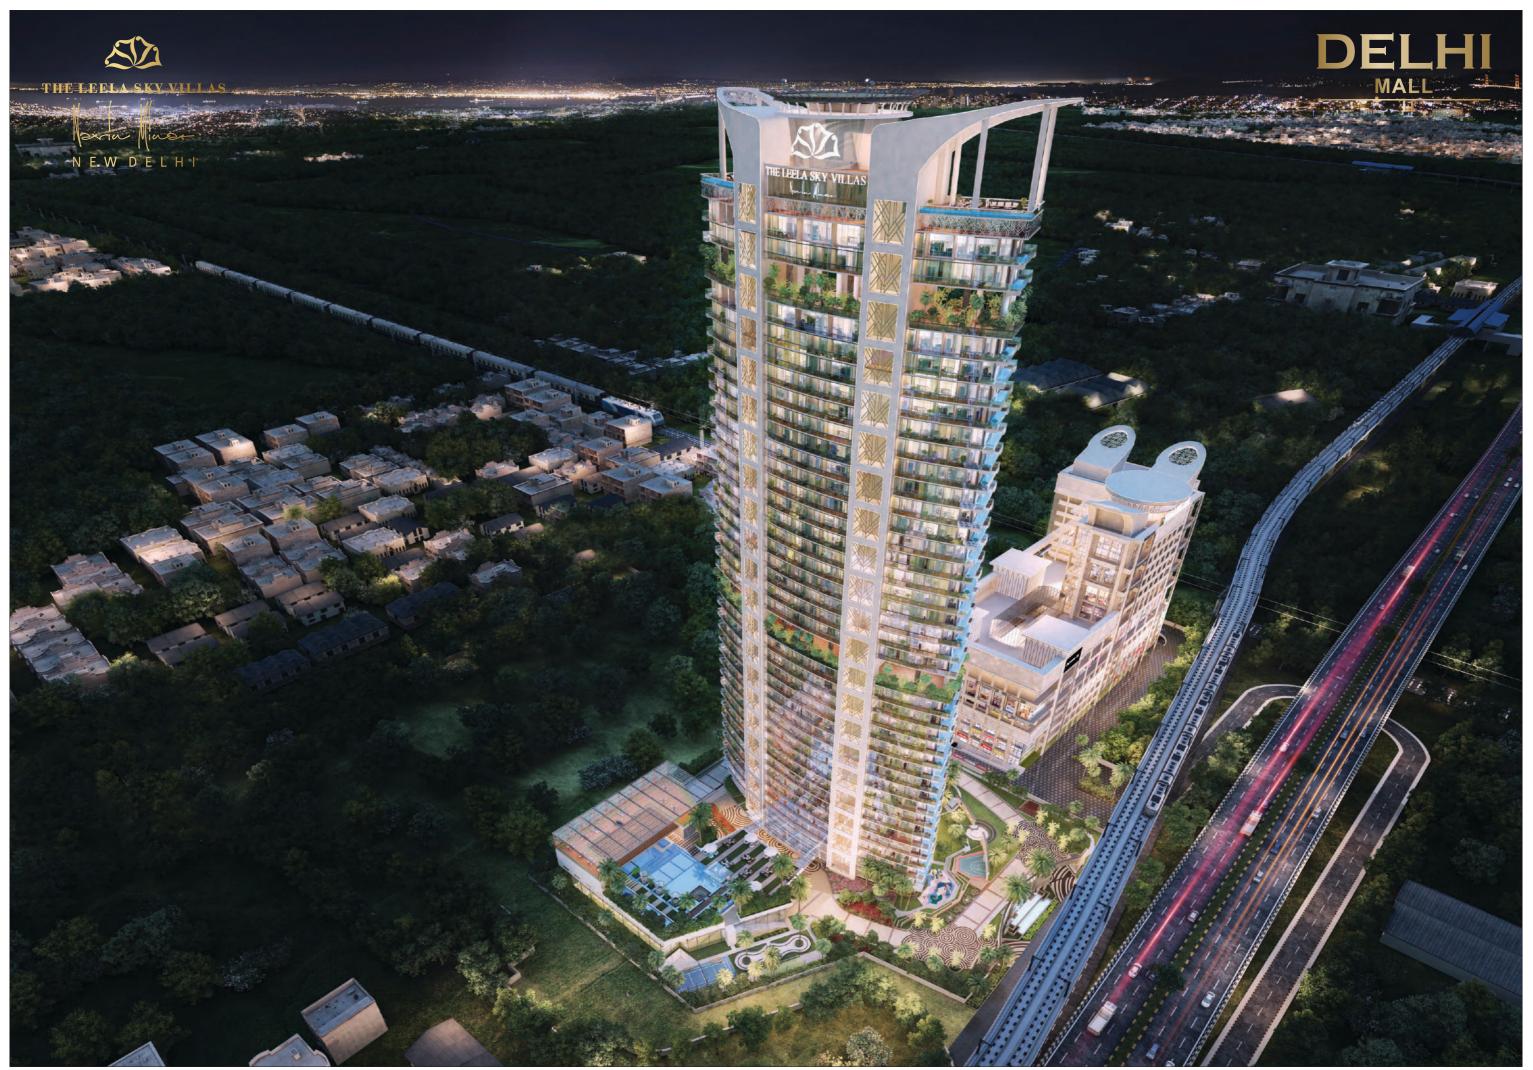

# THE DELHI MALL

The Tallest planned building in Delhi, where every 4 & 5 BHK apartment comes with its private lap pool<sup>#</sup>.

#### $\sim$

The first branded residences with Leela Hotels in Delhi with all services like Housekeeping, Laundry, Concierge, Valet, Room Service, Spa management etc.\*\*

#### 

Most of the apartments\* overlook views of Rashtrapati Bhawan, ITC Maurya, Taj Palace, Delhi Ridge, Connaught Place.

First mix use development in New Delhi with step in Shopping Mall, Food Courts, Showrooms, Offices, Movies for a lifestyle living (with multi-level lift parking).