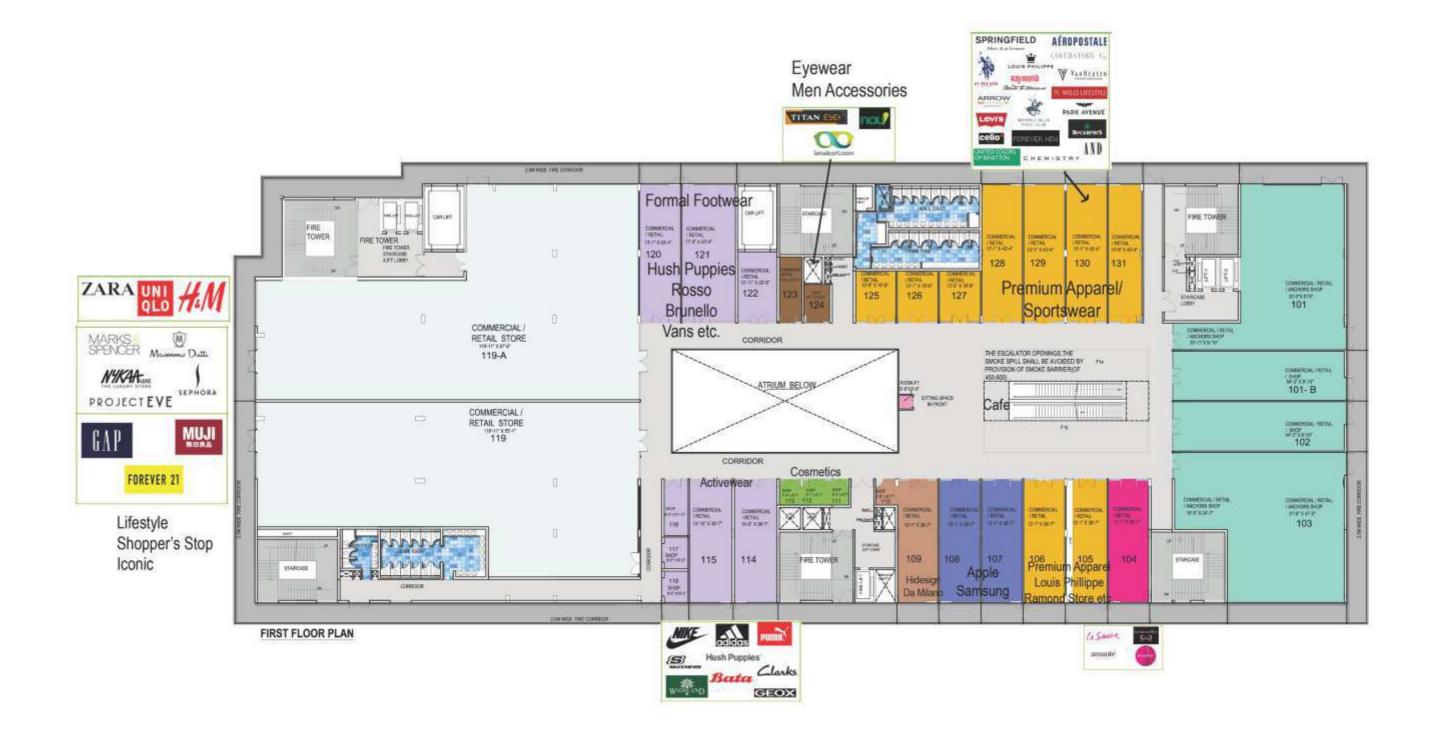

## The Retail

The Retail experience spread over 3 floors will have Anchor Stores, a Central Atrium, Premium brands attuned to the needs of the surrounding Residential Areas.

The Showrooms on the upper 5 levels of Delhi Mall with a MLCP attached to them are reserved for uses like Jewellery Showrooms, Automobile Showrooms etc. The higher floors give high visibility to the brands from the high traffic flyover on the Patel Rd. as well as entire Central/ West Delhi catchment.

## The Retail

The Retail experience spread over 3 floors will have Anchor Stores, a Central Atrium, Premium brands attuned to the needs of elite Delhiities.

Note: Floor plan indicating the Proposed/alike brands as per zoning

Note: Floor plan indicating the Proposed/alike brands as per zoning

Note: Floor plan indicating the Proposed/alike brands as per zoning