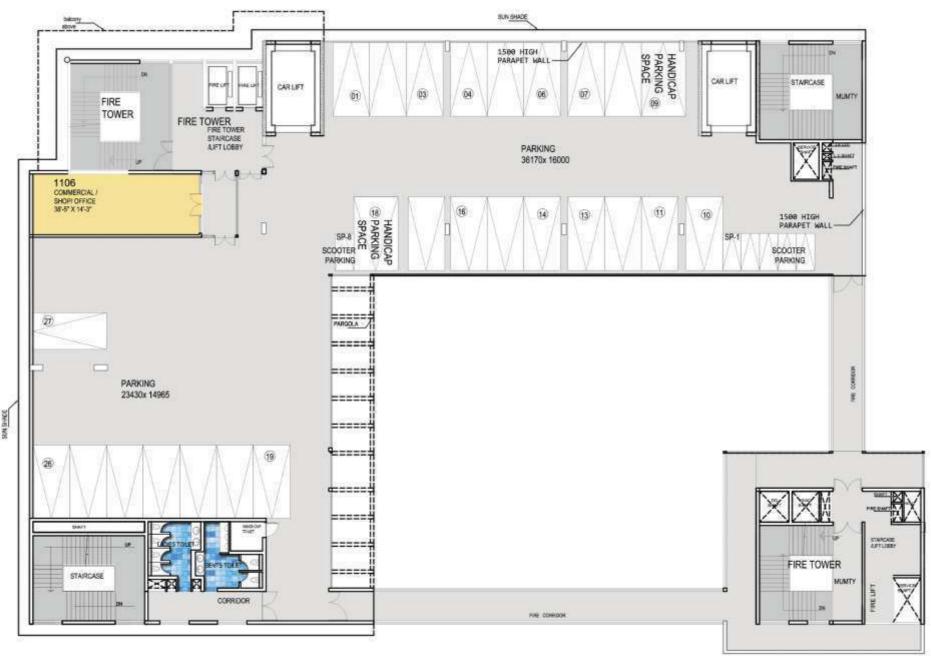

7TH, 8TH, 9TH.& 10 TH (4-TYPICAL FLOOR PLAN)

11TH FLOOR PLAN

TERRACE FLOOR LVL PLAN

Note: Floor plan indicating the Proposed/alike brands as per zoning