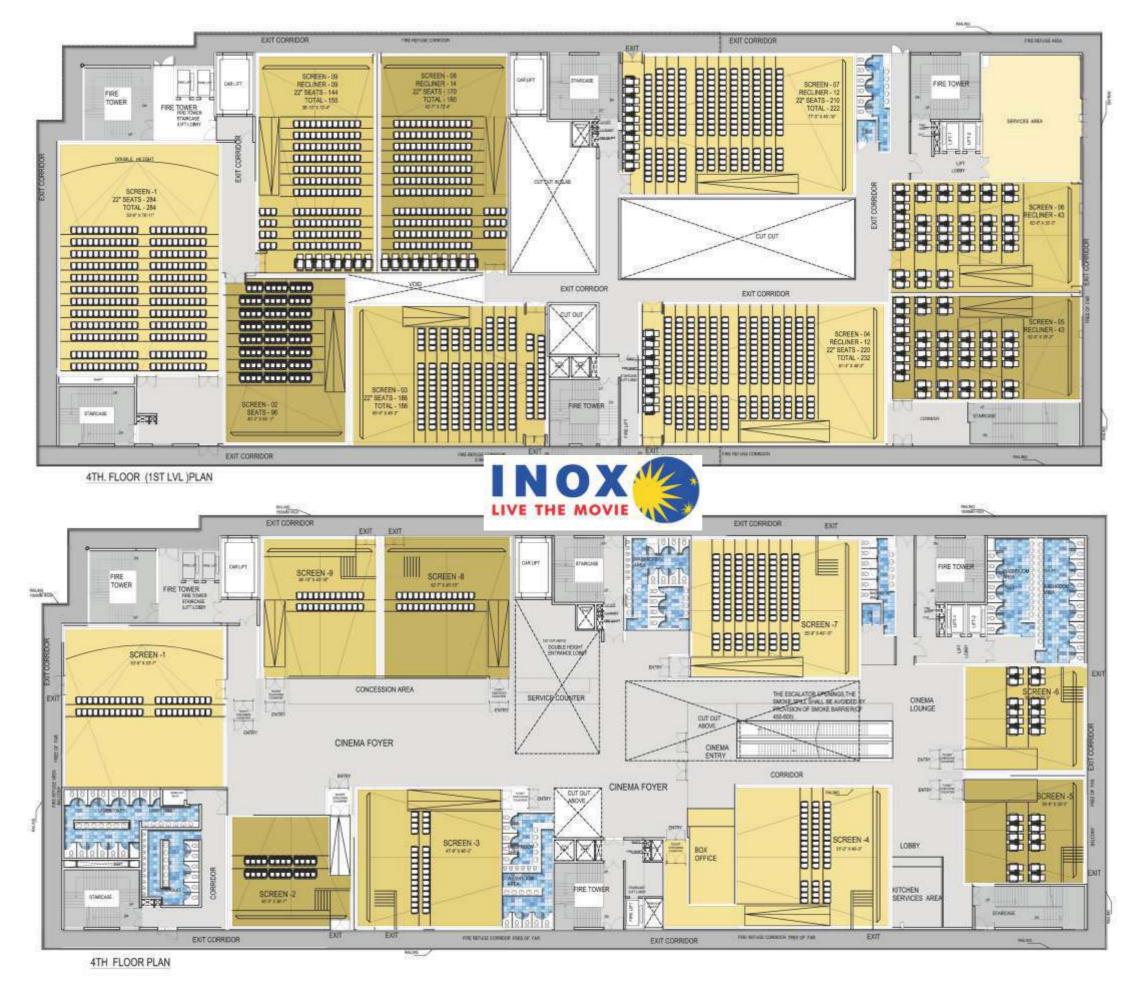

### The Superplex

The Cinema at Delhi Mall will be one of India's largest, giving unique experiences like 4K Theatres, 4D Movies, Kids Theatre etc.

## The First Gold Souk of Delhi

The Superplex

The Superplex at Delhi Mall will be one of India's largest, giving unique experiences like 4K Theatres, 4D Movies, Kids Theatre etc.

Note: Floor plan indicating the Proposed/alike brands as per zoning

Note: Floor plan indicating the Proposed/alike brands as per zoning

Note: Floor plan indicating the Proposed/alike brands as per zoning