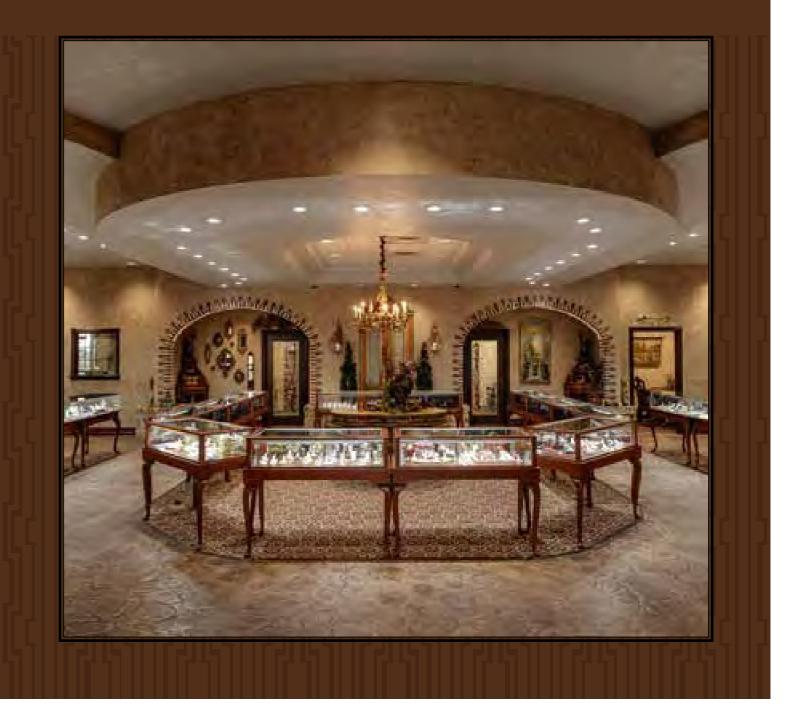

## The First Gold Souk of Delhi

The Superplex

The Superplex at Delhi Mall will be one of India's largest, giving unique experiences like 4K Theatres, 4D Movies, Kids Theatre etc.