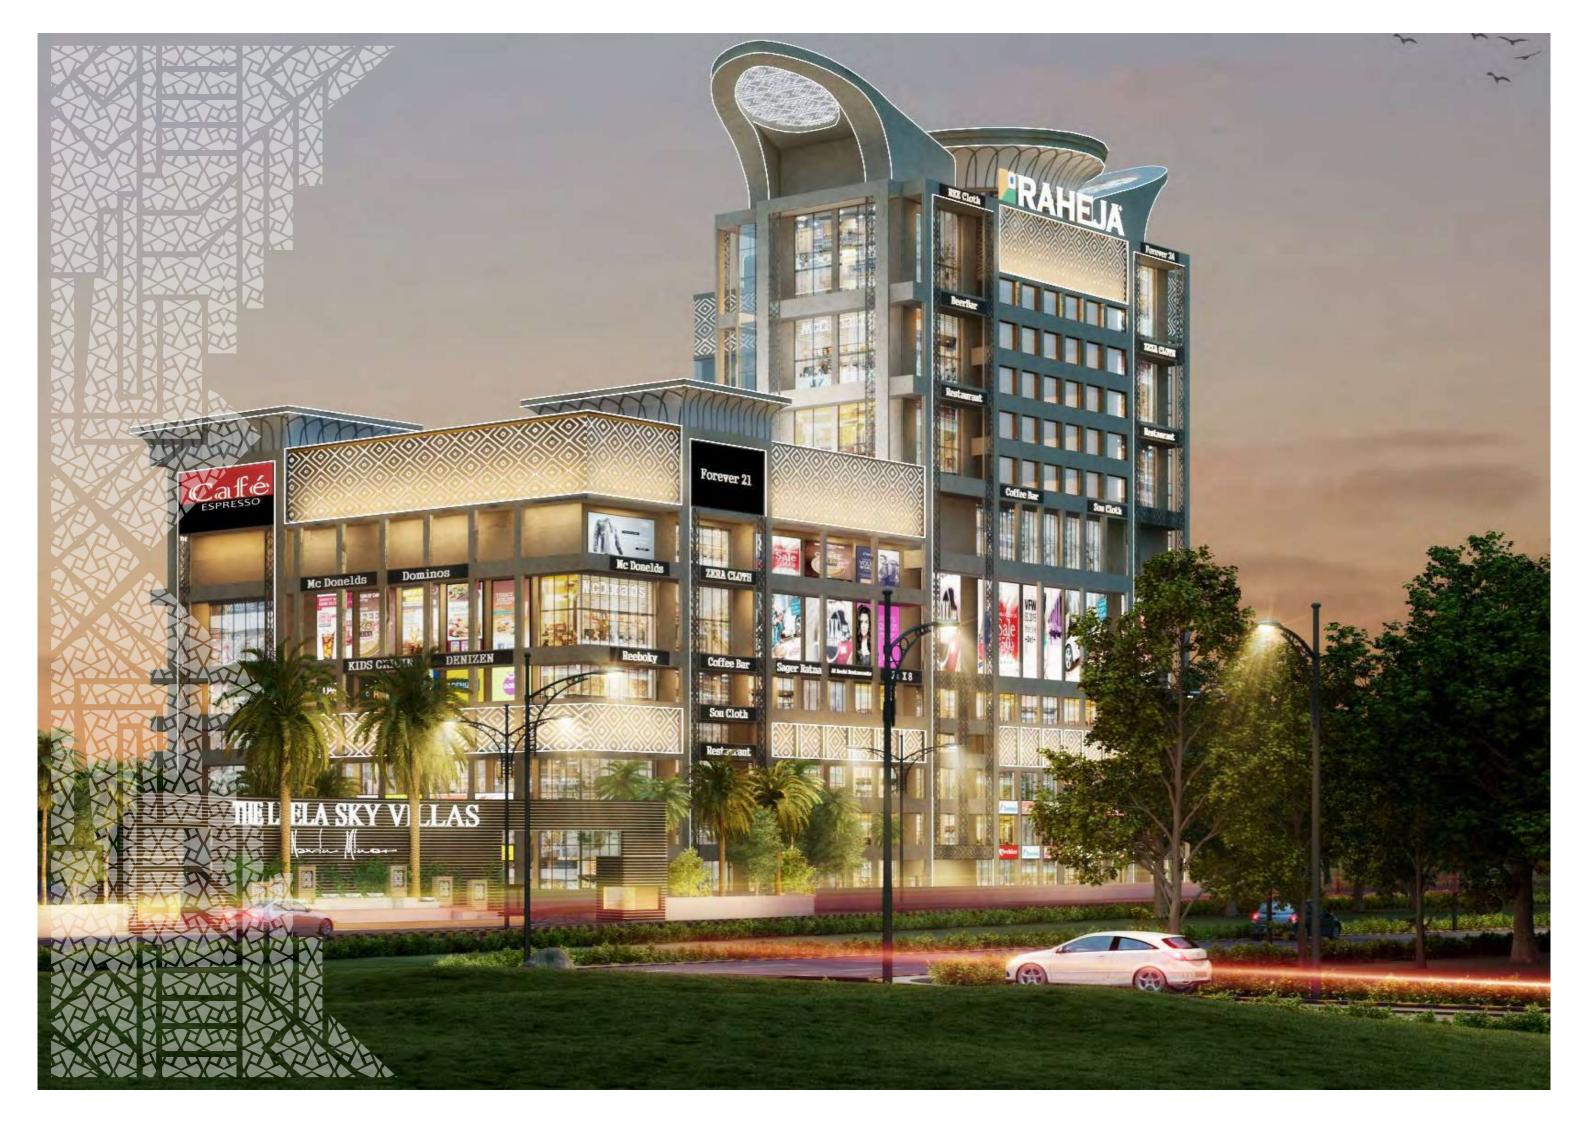

# THE DELHI MALL

The Tallest planned building in Delhi, where every 4 & 5 BHK apartment comes with its private lap pool<sup>#</sup>.

#### 

Most of the apartments\* overlook views of Rashtrapati Bhawan, ITC Maurya, Taj Palace, Delhi Ridge, Connaught Place.

First mix use development in New Delhi with step in Shopping Mall, Food Courts, Showrooms, Offices, Movies for a lifestyle living (with multi-level lift parking).