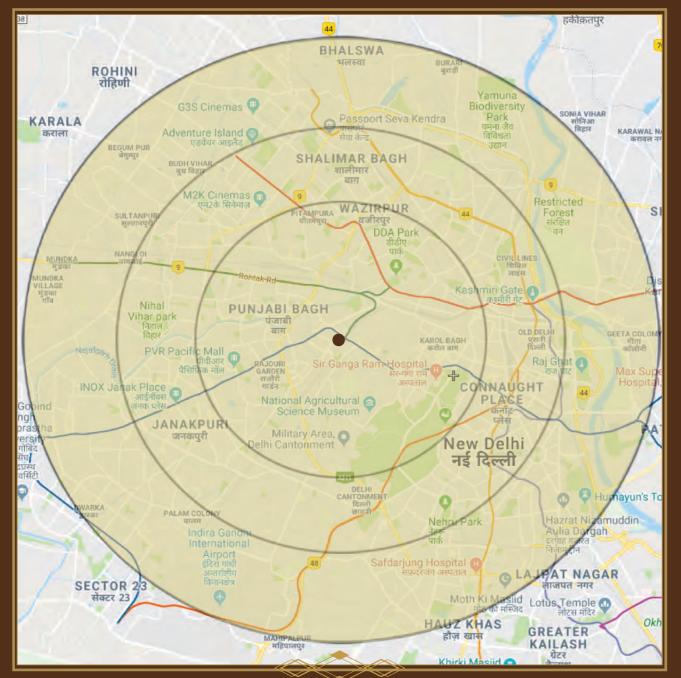

### RESIDENTIAL CATCHMENT Some prominent residential areas

(Within a radius of 3 km & a drive time of up to 10 minutes)

- Karol Bagh
- Punjabi Bagh
- Kirti Nagar
- Naraina Vihar

- Paschim Vihar
- Janak Puri
- Civil Lines
- Ashok Vihar
- Shalimar Bagh
- Rohini
- Tagore Garden

- Sunder Nagar
- IGI Airport
- Vasant Vihar
- Vasant Kunj
- R. K. Puram
- Munirka
- Moti Bagh
- Dwarka

- Patel Nagar
- Rajinder Nagar
- Moti Nagar
- Karam Pura

(Within a radius of 5 km & a drive time of up to 15 minutes)

- Maya Puri
- Hari Nagar
- Gole Market
- President Estate
- Chanakya Puri
- Shalimar Bagh
- Rani Bagh

(Within a radius of 10 km & a drive time of up to 30 minutes)

- Safdarjung Enclave
- Jor Bagh
- Sarojini Nagar
- Kamla Nagar
- Model Town
- Shalimar Bagh
- Rohini
- Lodhi Colony