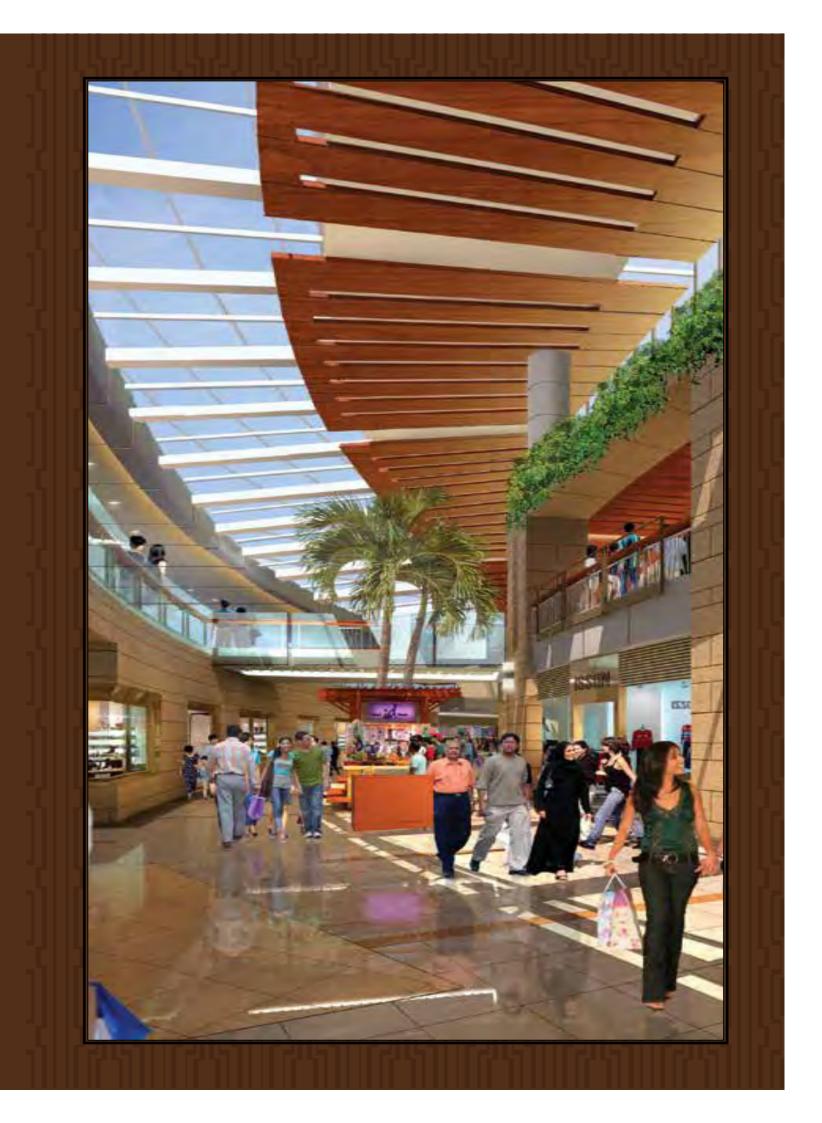

## The Retail

The Retail experience spread over 3 floors will have Anchor Stores, a Central Atrium, Premium brands attuned to the needs of the surrounding Residential Areas.

The Showrooms on the upper 5 levels of Delhi Mall with a MLCP attached to them are reserved for uses like Jewellery Showrooms, Automobile Showrooms etc. The higher floors give high visibility to the brands from the high traffic flyover on the Patel Rd. as well as entire Central/ West Delhi catchment.

## The Retail

The Retail experience spread over 3 floors will have Anchor Stores, a Central Atrium, Premium brands attuned to the needs of elite Delhiities.