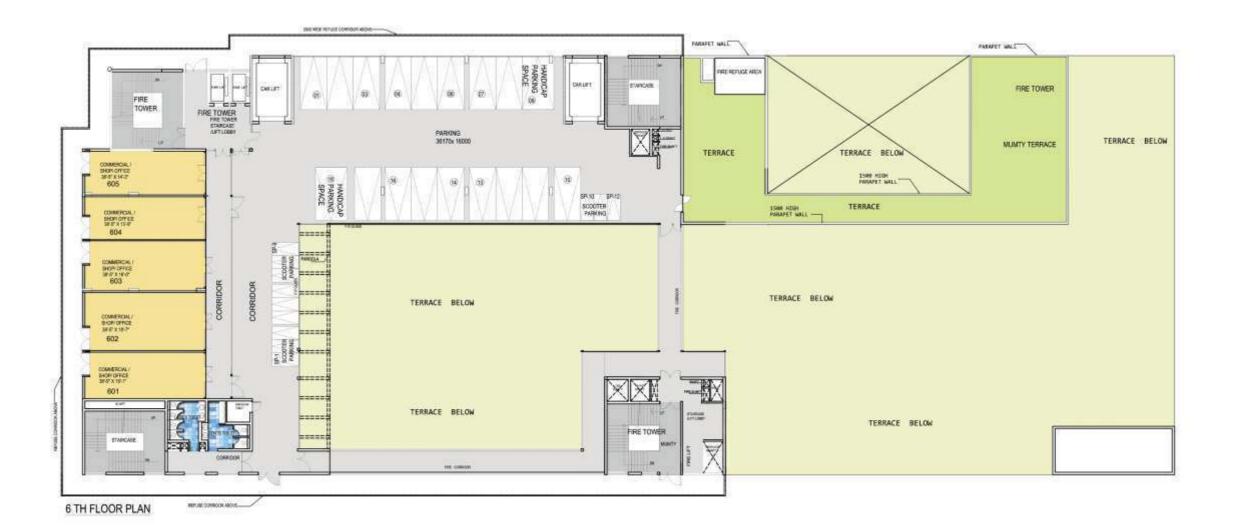

### The Showrooms

The Showrooms on the upper 5 levels of Delhi Mall with a MLCP attached to them are reserved for uses like Jewellery Showrooms, Automobile Showrooms etc. The higher floors give high visibility to the brands from the high traffic flyover on the Patel Rd. as well as entire Central / West Delhi catchment.

Note: Floor plan indicating the Proposed/alike brands as per zoning

Note: Floor plan indicating the Proposed/alike brands as per zoning

Note: Floor plan indicating the Proposed/alike brands as per zoning