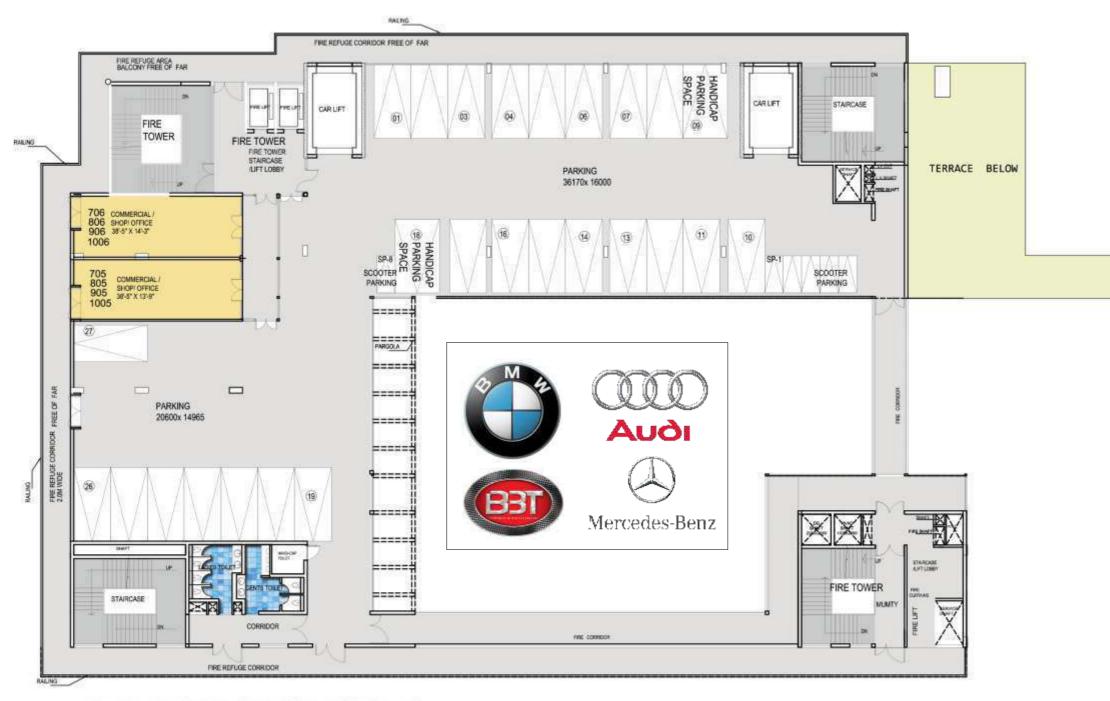

### The Showrooms

The Showrooms on the upper 5 levels of Delhi Mall with a MLCP attached to them are reserved for uses like Jewellery Showrooms, Automobile Showrooms etc. The higher floors give high visibility to the brands from the high traffic flyover on the Patel Rd. as well as entire Central / West Delhi catchment.

Note: Floor plan indicating the Proposed/alike brands as per zoning

Note: Floor plan indicating the Proposed/alike brands as per zoning

Note: Floor plan indicating the Proposed/alike brands as per zoning