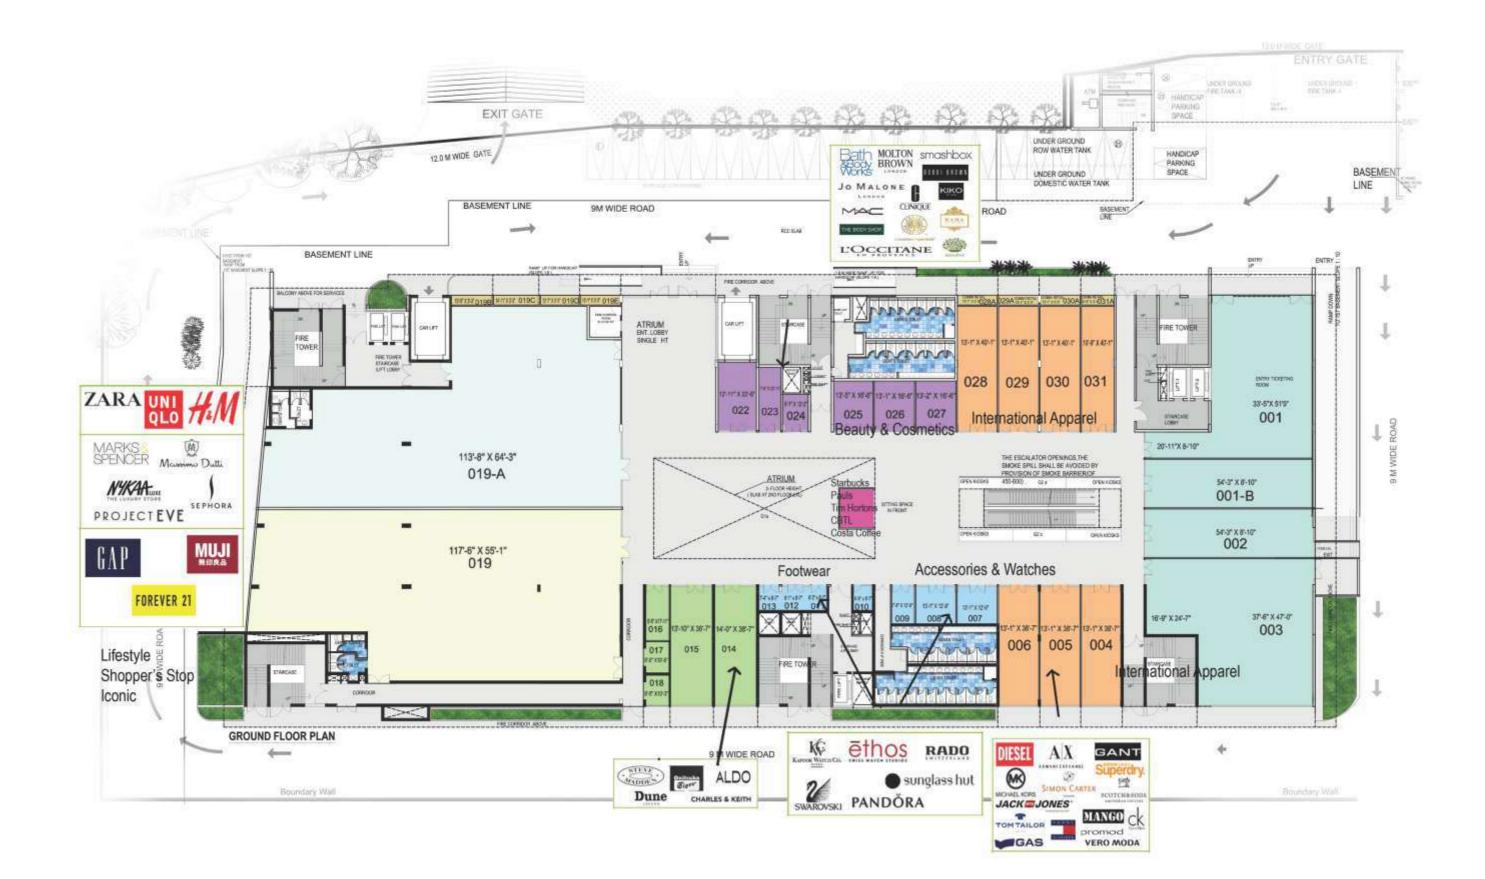

### The Showrooms

The Showrooms on the upper 5 levels of Delhi Mall with a MLCP attached to them are reserved for uses like Jewellery Showrooms, Automobile Showrooms etc. The higher floors give high visibility to the brands from the high traffic flyover on the Patel Rd. as well as entire Central / West Delhi catchment.

## The Retail

The Retail experience spread over 3 floors will have Anchor Stores, a Central Atrium, Premium brands attuned to the needs of the surrounding Residential Areas.

The Showrooms on the upper 5 levels of Delhi Mall with a MLCP attached to them are reserved for uses like Jewellery Showrooms, Automobile Showrooms etc. The higher floors give high visibility to the brands from the high traffic flyover on the Patel Rd. as well as entire Central/ West Delhi catchment.

Note: Floor plan indicating the Proposed/alike brands as per zoning

Note: Floor plan indicating the Proposed/alike brands as per zoning

Note: Floor plan indicating the Proposed/alike brands as per zoning