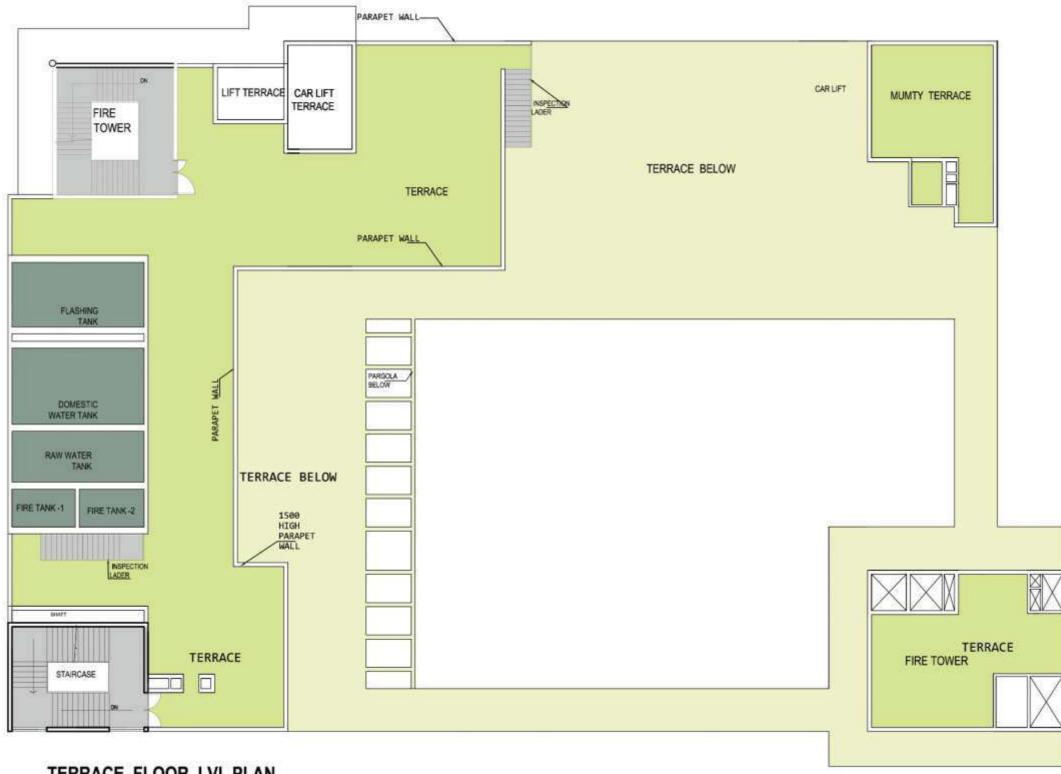

7TH, 8TH, 9TH.& 10 TH (4-TYPICAL FLOOR PLAN)

11TH FLOOR PLAN

TERRACE FLOOR LVL PLAN

Note: Floor plan indicating the Proposed/alike brands as per zoning