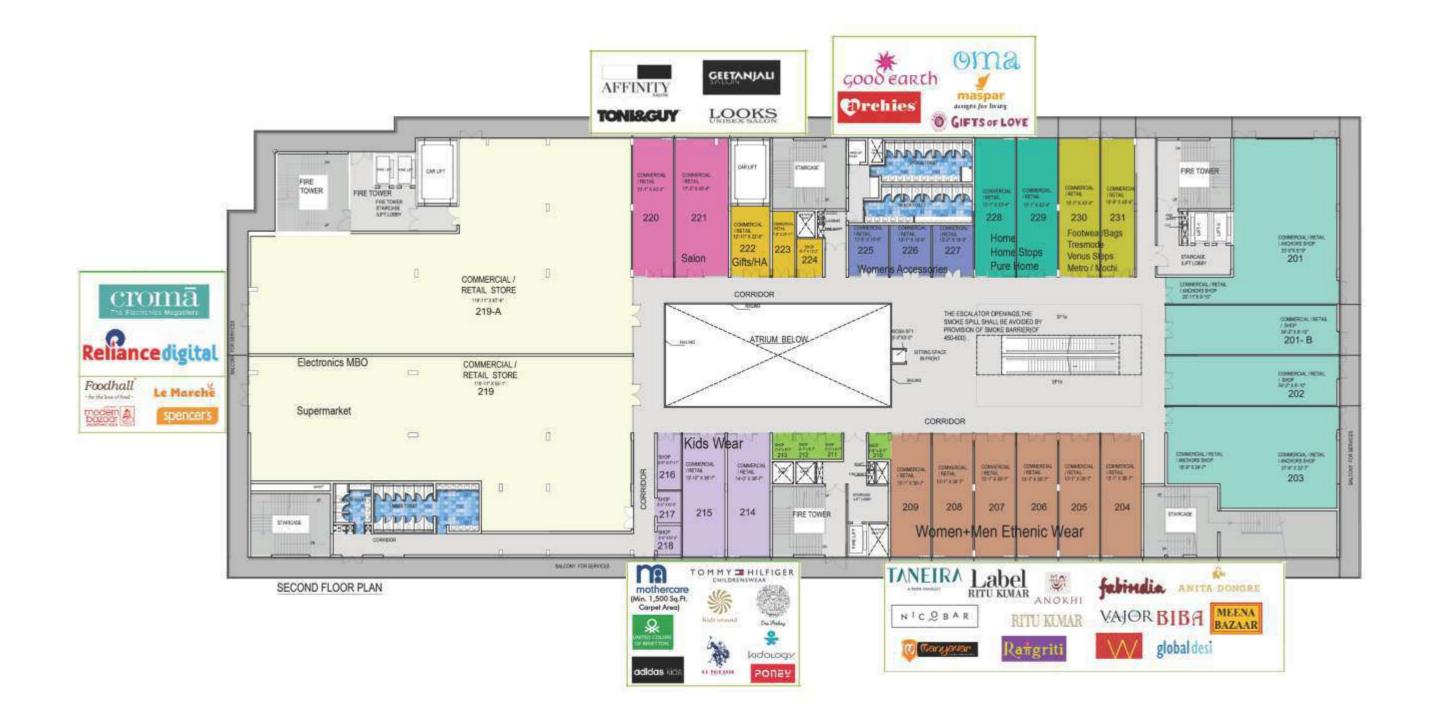

## The Retail

The Retail experience spread over 3 floors will have Anchor Stores, a Central Atrium, Premium brands attuned to the needs of the surrounding Residential Areas.

The Showrooms on the upper 5 levels of Delhi Mall with a MLCP attached to them are reserved for uses like Jewellery Showrooms, Automobile Showrooms etc. The higher floors give high visibility to the brands from the high traffic flyover on the Patel Rd. as well as entire Central/ West Delhi catchment.

## The Retail

The Retail experience spread over 3 floors will have Anchor Stores, a Central Atrium, Premium brands attuned to the needs of elite Delhiities.

Note: Floor plan indicating the Proposed/alike brands as per zoning

Note: Floor plan indicating the Proposed/alike brands as per zoning

Note: Floor plan indicating the Proposed/alike brands as per zoning