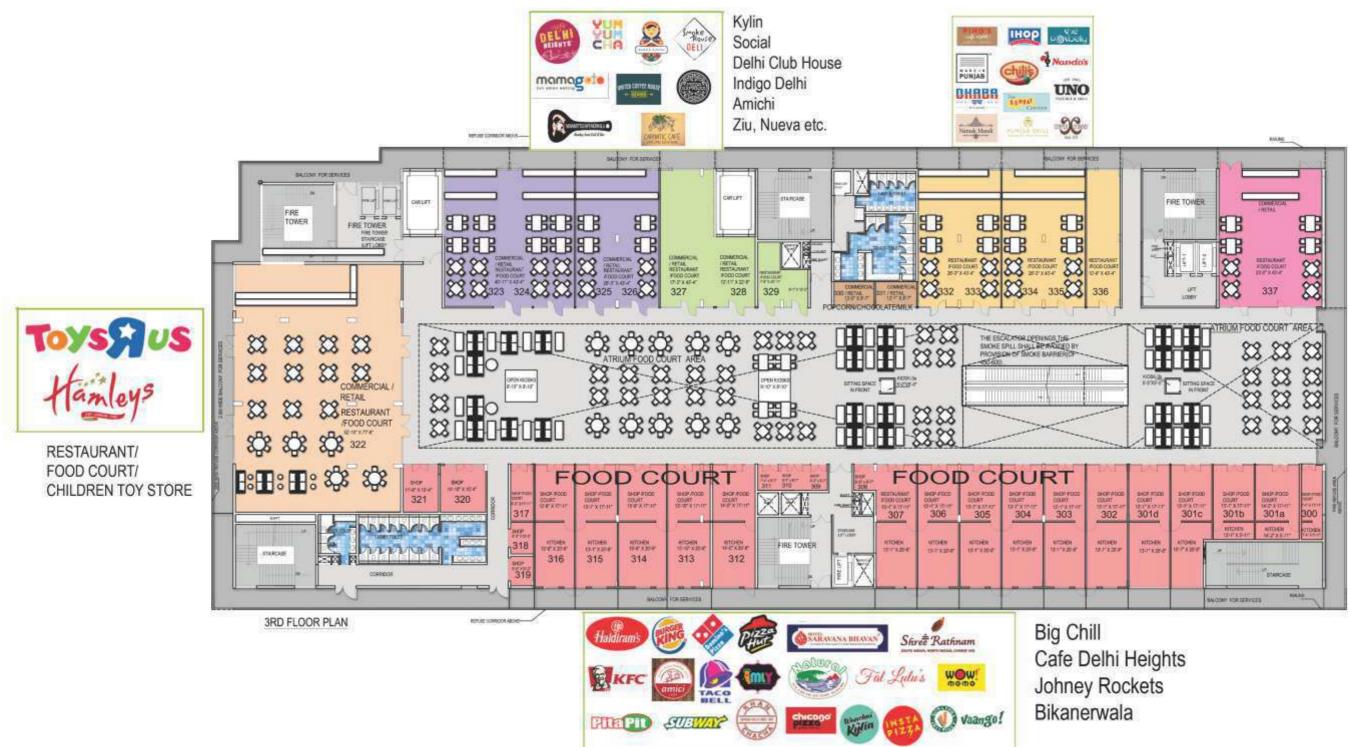

### The Food Floor

The Food and Entertainment Floor will have a mix of Food Court counters and Fine Dine Restaurants, Bars and Lounges bringing a World Class experience to the heart of Delhi for the first time.

# The Food and Entertainment Floor

The Food and Entertainment Floor will have a mix of Food Court Counters and Fine Dine Restaurants, Bars and Lounges bringing a World Class experience to the heart of Delhi for the first time.

Note: Floor plan indicating the Proposed/alike brands as per zoning

Note: Floor plan indicating the Proposed/alike brands as per zoning

Note: Floor plan indicating the Proposed/alike brands as per zoning