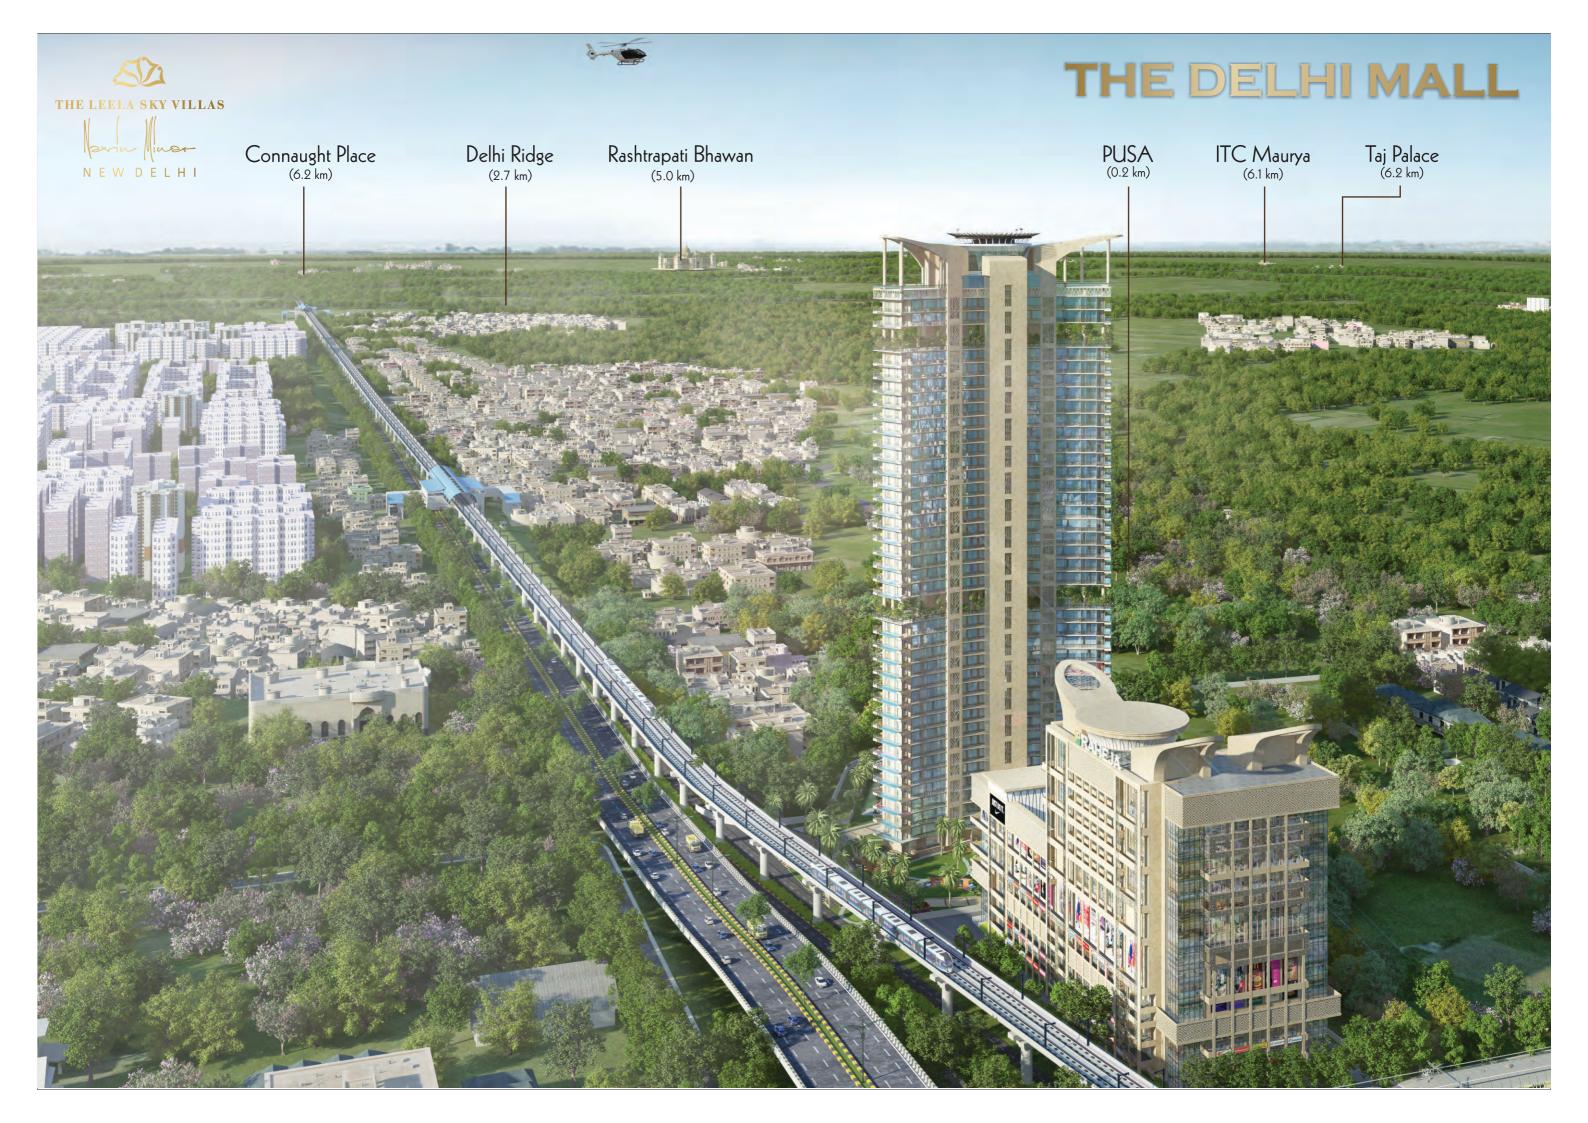

#### 

Most of the apartments\* overlook views of Rashtrapati Bhawan, ITC Maurya, Taj Palace, Delhi Ridge, Connaught Place.

First mix use development in New Delhi with step in Shopping Mall, Food Courts, Showrooms, Offices, Movies for a lifestyle living (with multi-level lift parking).

### RESIDENTIAL CATCHMENT Some prominent residential areas

(Within a radius of 3 km & a drive time of up to 10 minutes)

- Karol Bagh
- Punjabi Bagh
- Kirti Nagar
- Naraina Vihar

- Paschim Vihar
- Janak Puri
- Civil Lines
- Ashok Vihar
- Shalimar Bagh
- Rohini
- Tagore Garden

- Sunder Nagar
- IGI Airport
- Vasant Vihar
- Vasant Kunj
- R. K. Puram
- Munirka
- Moti Bagh
- Dwarka

- Patel Nagar
- Rajinder Nagar
- Moti Nagar
- Karam Pura

(Within a radius of 5 km & a drive time of up to 15 minutes)

- Maya Puri
- Hari Nagar
- Gole Market
- President Estate
- Chanakya Puri
- Shalimar Bagh
- Rani Bagh

(Within a radius of 10 km & a drive time of up to 30 minutes)

- Safdarjung Enclave
- Jor Bagh
- Sarojini Nagar
- Kamla Nagar
- Model Town
- Shalimar Bagh
- Rohini
- Lodhi Colony