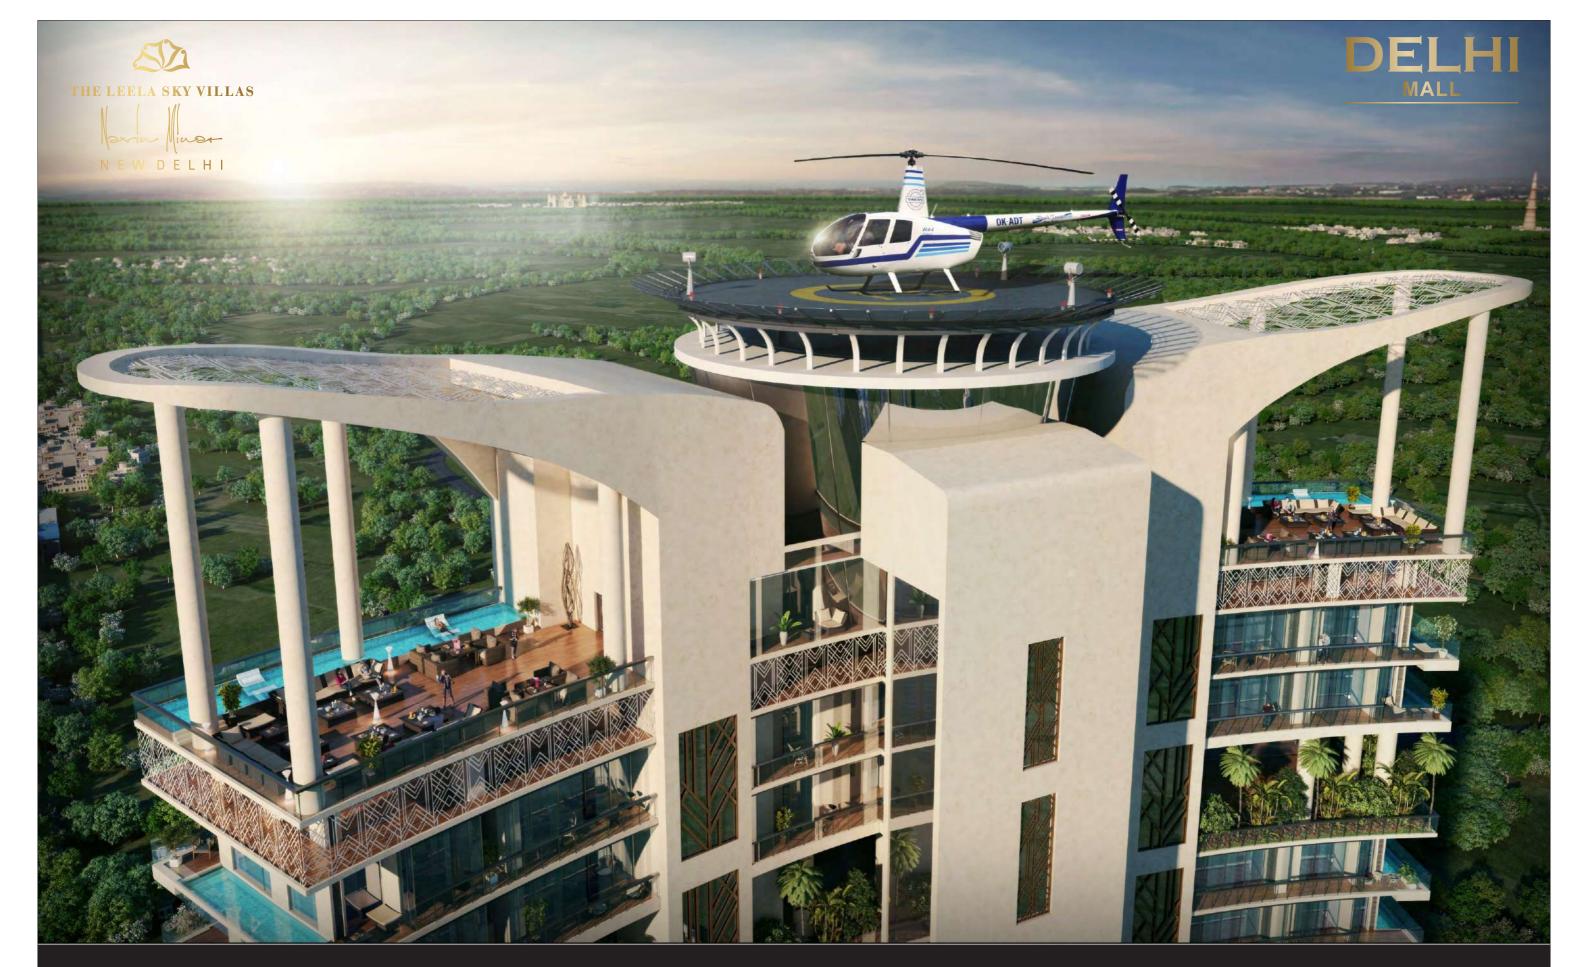

#### $\sim$

First residences in India with 4 m floor to floor height, making them bungalows in the sky.

Highest planned Recreational Club/provisional Helipad Cafe-Bar with one of India's highest Glass Bottom Pool.

 $\gg$ 

Highest Planned Restaurant/Observatory in New Delhi, atop The Leela Sky Villas, Navin Minar will be accessible through a cover charge to the visitors of the Delhi Mall, New Delhi.